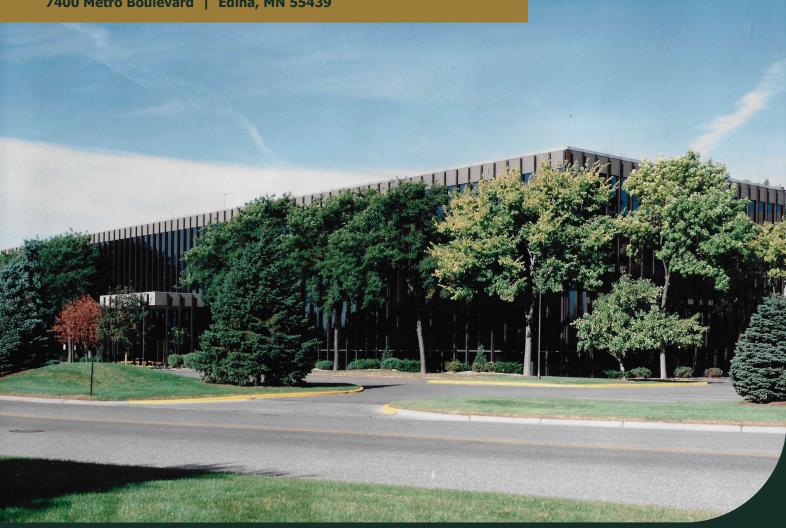

## **One Corporate Plaza**

7400 Metro Boulevard | Edina, MN 55439

| Full height glass and steel construction        | Professionally renovated lobby and common areas                             |
|-------------------------------------------------|-----------------------------------------------------------------------------|
| Strong image building with Competitive<br>Rates | Direct visibility/access to Highway 100                                     |
| Mature trees with extraordinary landscaping     | Prime Edina interchange location close to popular restaurants and amenities |
| Free parking, conference/vending rooms          | Adjacent to Edina Post Office                                               |