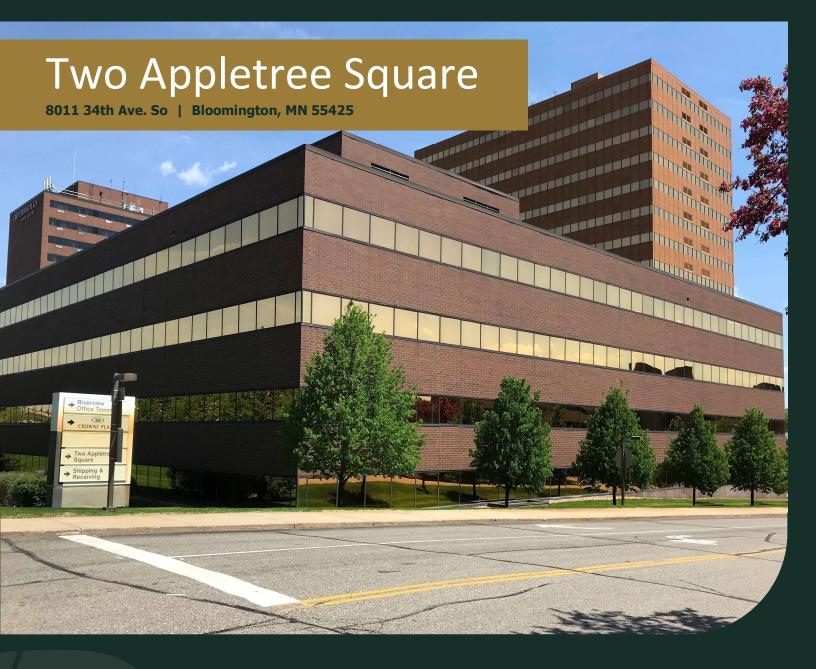

| Located minutes from Minneapolis/St. Paul International Airport

Adjacent to Hotel and restaurant

Great views of the river valley along with access to state park walking trails

| FedEx & UPS drop boxes

| Touch screen directory in lobby

Close to Mall of America, upscale dining, retail and entertainment

On-site amenities include shared conference room and break room

Great access to I-494 and light rail